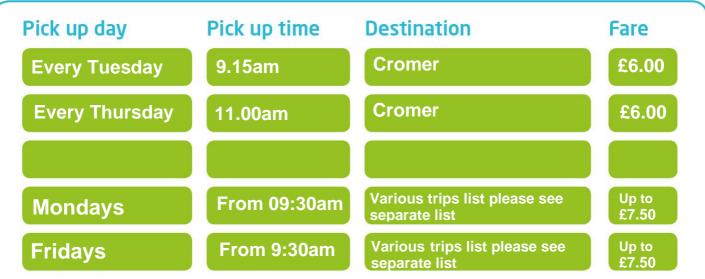

## Minibus Services from: Weyborne

Our friendly driver will pick you up from your home; you will have between **1.5** and **2.5** hours depending on the trip, ideal for shopping trips or meeting up with friends.

Times above are approximate and depend on demand and availability.

## Pick up and drop-off times are confirmed the day before your travel.

- Single fares are half the return fare Child fares (5 to 16 years old) are half the return fare
- Under 5s travel free Concessionary bus passes cannot be used on these services
- Your driver will let you know the return time on the day of travel it's normally about 1.5 hours after arrival
- Services do not operate on public holidays.