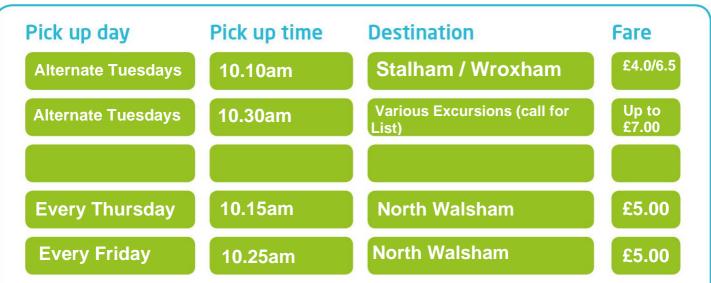

## Minibus Services from: Walcott

Our friendly driver will pick you up from your home; you will have between **1.5** and **2.5** hours depending on the trip, ideal for shopping trips or meeting up with friends.

Times above are approximate and depend on demand and availability.

## Pick up and drop-off times are confirmed the day before your travel.

- Single fares are half the return fare Child fares (5 to 16 years old) are half the return fare
- Under 5s travel free Concessionary bus passes cannot be used on these services
- Your driver will let you know the return time on the day of travel it's normally about 1.5 hours after arrival
- Services do not operate on public holidays.