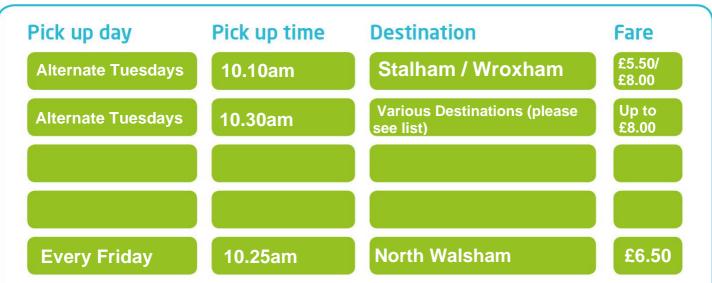

## Minibus Services from: Walcott

Our friendly driver will pick you up from your home; you will have between **1.5** and **2.5** hours depending on the trip, ideal for shopping trips or meeting up with friends.

Times above are approximate and depend on demand and availability.

## Pick up and drop-off times are confirmed the day before your travel.

- Single fares are half the return fare Child fares (5 to 16 years old) are half the return fare
- Under 5s travel free Concessionary bus passes cannot be used on these services
- Your driver will let you know the return time on the day of travel it's normally about 1.5 hours after arrival
- Services do not operate on public holidays.