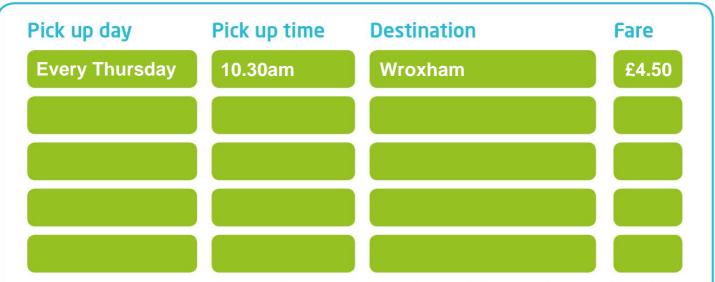

## Minibus Services from: Tunstead

Our friendly driver will pick you up from your home; you will have between **1.5** and **2.5** hours depending on the trip, ideal for shopping trips or meeting up with friends.

Times above are approximate and depend on demand and availability.

## Pick up and drop-off times are confirmed the day before your travel.

- Single fares are half the return fare Child fares (5 to 16 years old) are half the return fare
- Under 5s travel free Concessionary bus passes cannot be used on these services
- Your driver will let you know the return time on the day of travel it's normally about 1.5 hours after arrival
- Services do not operate on public holidays.