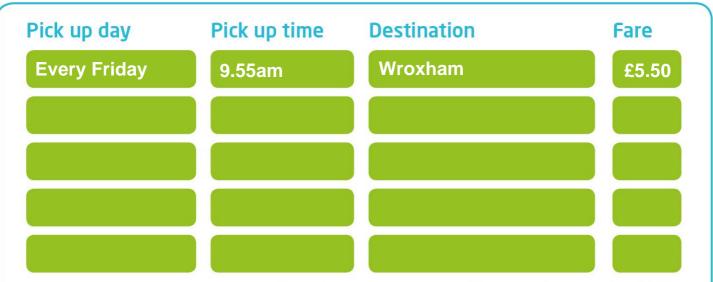

## Minibus Services from: **Sloley**

Our friendly driver will pick you up from your home; you will have between **1.5** and **2.5** hours depending on the trip, ideal for shopping trips or meeting up with friends.

Times above are approximate and depend on demand and availability.

## Pick up and drop-off times are confirmed the day before your travel.

- Single fares are half the return fare Child fares (5 to 16 years old) are half the return fare
- Under 5s travel free Concessionary bus passes cannot be used on these services
- Your driver will let you know the return time on the day of travel it's normally about 1.5 hours after arrival
- Services do not operate on public holidays.