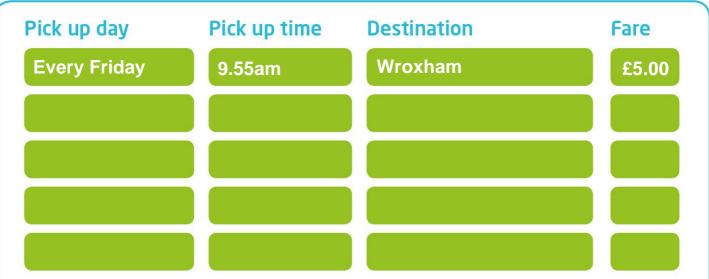

## Minibus Services from: **Sloley**

Our friendly driver will pick you up from your home; you will have between **1.5** and **2.5** hours depending on the trip, ideal for shopping trips or meeting up with friends.

Times above are approximate and depend on demand and availability.

## Pick up and drop-off times are confirmed the day before your travel.

- Single fares are half the return fare Child fares (5 to 16 years old) are half the return fare
- Under 5s travel free Concessionary bus passes cannot be used on these services
- Your driver will let you know the return time on the day of travel it's normally about 1.5 hours after arrival
- Services do not operate on public holidays.