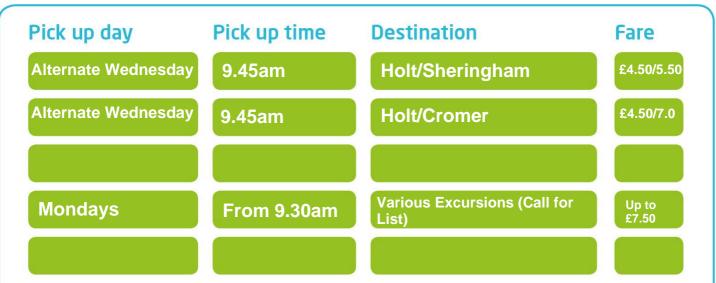

## Minibus Services from: Saxthorpe

Our friendly driver will pick you up from your home; you will have between **1.5** and **2.5** hours depending on the trip, ideal for shopping trips or meeting up with friends.

Times above are approximate and depend on demand and availability.

## Pick up and drop-off times are confirmed the day before your travel.

- Single fares are half the return fare Child fares (5 to 16 years old) are half the return fare
- Under 5s travel free Concessionary bus passes cannot be used on these services
- Your driver will let you know the return time on the day of travel it's normally about 1.5 hours after arrival
- Services do not operate on public holidays.

Please Call 01692 500840 for more information about the Excursions.