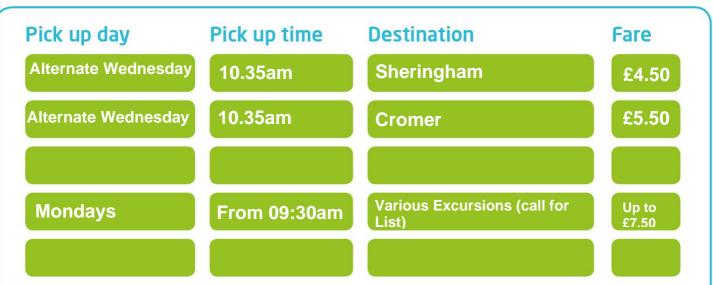

## Minibus Services from: Holt

Our friendly driver will pick you up from your home; you will have between **1.5** and **2.5** hours depending on the trip, ideal for shopping trips or meeting up with friends.

Please Call 01692 500840 for more information about the Excursions.