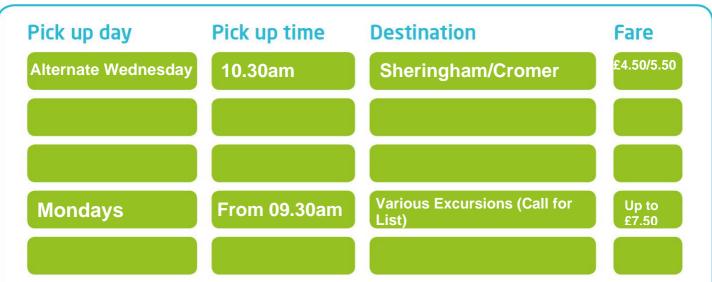

## Minibus Services from: High Kelling

Our friendly driver will pick you up from your home; you will have between **1.5** and **2.5** hours depending on the trip, ideal for shopping trips or meeting up with friends.

Times above are approximate and depend on demand and availability.

## Pick up and drop-off times are confirmed the day before your travel.

- Single fares are half the return fare Child fares (5 to 16 years old) are half the return fare
- Under 5s travel free Concessionary bus passes cannot be used on these services
- Your driver will let you know the return time on the day of travel it's normally about 1.5 hours after arrival
- Services do not operate on public holidays.

Please Call 01692 500840 for more information about the Excursions.