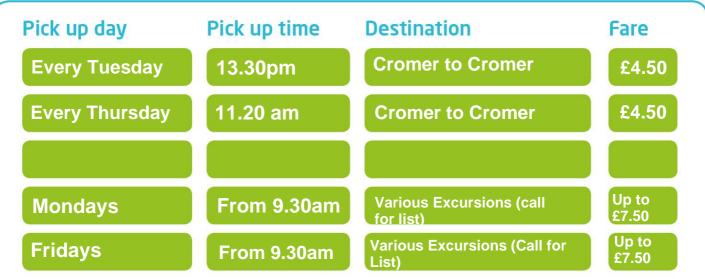

## Minibus Services from: Cromer

Our friendly driver will pick you up from your home; you will have between **1.5** and **2.5** hours depending on the trip, ideal for shopping trips or meeting up with friends.

Times above are approximate and depend on demand and availability.

## Pick up and drop-off times are confirmed the day before your travel.

- Single fares are half the return fare Child fares (5 to 16 years old) are half the return fare
- Under 5s travel free Concessionary bus passes cannot be used on these services
- Your driver will let you know the return time on the day of travel it's normally about 1.5 hours after arrival
- Services do not operate on public holidays.

Please Call 01692 500840 for more information about the Excursions.