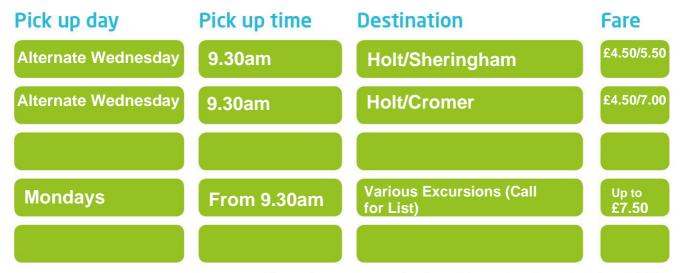

### Minibus Services from:

# Corpusty

Times above are approximate and depend on demand and availability.

#### Pick up and drop-off times are confirmed the day before your travel.

- Single fares are half the return fare Child fares (5 to 16 years old) are half the return fare
- Under 5s travel free Concessionary bus passes cannot be used on these services
- Your driver will let you know the return time on the day of travel it's normally about 1.5 hours after arrival
- · Services do not operate on public holidays.